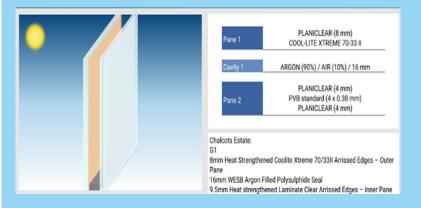

## Glazing Remediation Work at Bray and Dorney

Some 90 Homes with Remediation works completed – 40%

Initial Feedback and Improvements – Standards and Number of Visits

Compensation of £300 – Vouchers or Payment within 10 working days upon completion

#### **Positive Engagement**

Anticipated Completion – Early June (Bray) and early July (Dorney)