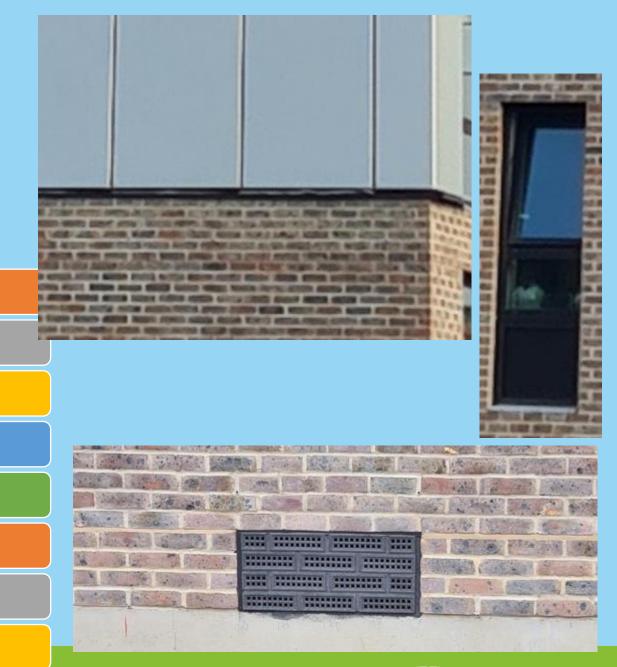

## Completion of Details

#### Air bricks and louvers

Ledge to Top of brickwork

External window reveals in bricked area

Estates Lights

CCTV

Gates & Fencing

Lobby Areas

Lift Floors

### Brickwork

Ramps /Steps

#### Air bricks at base of building – till 3 June 2025