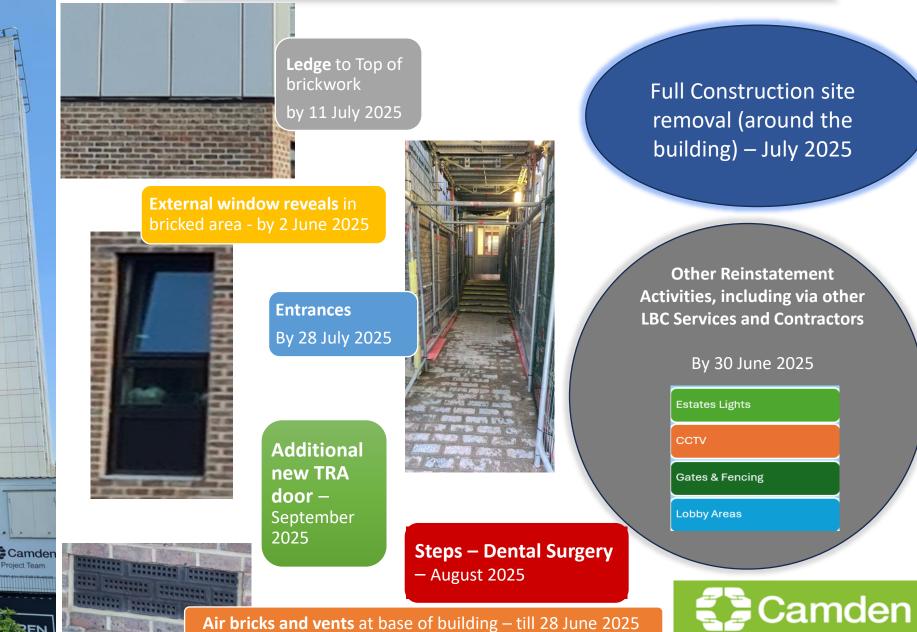

#### Air bricks and louvers

Ledge to Top of brickwork

External window reveals in bricked area

Estates Lights

CCTV

Gates & Fencing

Lobby Areas

Lift Floors

### Brickwork

Ramps /Steps

## Completion of Entrances

Main entrance doors

Additional door

Floormat – entrance lobby area

Lighting

Canopies

## Taplow — Final Activities to Base of Building

**Ledge** to Top of brickwork Till 20 June 2025

#### Full Construction site removal – July 2025

External window reveals in bricked area - To 2 June 2025

Other Reinstatement Activities, including via other LBC Services and Contractors By 30 June 2025

| Estates Lights  |
|-----------------|
| ссту            |
| Gates & Fencing |
| Lobby Areas     |
|                 |

#### Air bricks at base of building – till 3 June 2025