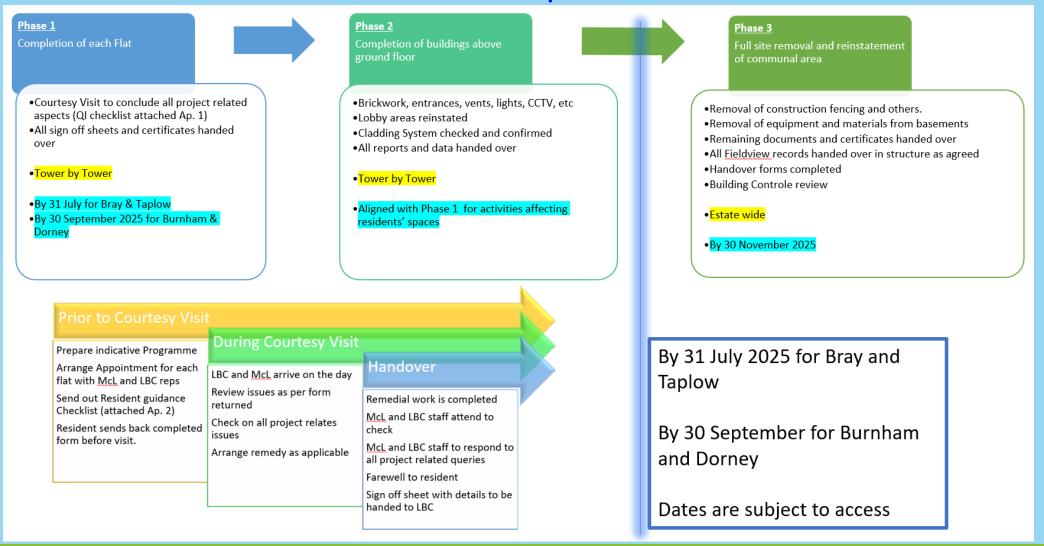

## **Final Timelines**

| Tower   | Construction<br>Completion<br>(Funding<br>eligible<br>elements are<br>installed) | Construction<br>site removal<br>(majority to<br>base of the<br>building) | Construction fully<br>complete incl.<br>ancillary items<br>around entrances,<br>such as the finishes,<br>rails, ramps and<br>reinstatements etc. | Practical<br>Completion<br>(Building<br>Control<br>certification<br>included) |
|---------|----------------------------------------------------------------------------------|--------------------------------------------------------------------------|--------------------------------------------------------------------------------------------------------------------------------------------------|-------------------------------------------------------------------------------|
| Bray*   | <mark>31 Mar 25</mark>                                                           | 31 May 25                                                                | 31 Aug 25                                                                                                                                        | 31 Aug 25                                                                     |
| Taplow  | 30 Apr 25                                                                        | 30 June 25                                                               | 31 Aug 25                                                                                                                                        | 31 Aug 25                                                                     |
| Dorney  | 30 Sep 25                                                                        | 31 Oct 25                                                                | 31 Oct 25                                                                                                                                        | 31 Oct 25                                                                     |
| Burnham | 30 Nov 25                                                                        | 31 Dec 25                                                                | 31 Dec 25                                                                                                                                        | 31 Dec 25                                                                     |

\* Bray is the main project site – every effort will be made to remove the construction site around the tower, but some site presence will remain to the completion of all four towers.

### Chalcots Major Works Project - Bray, Taplow, Burnham and Dorney Phases to Completion