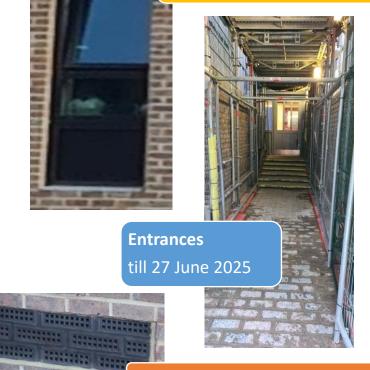

## Completion of Entrances

Main entrance doors

Additional door

Floormat – entrance lobby area

Lighting

Canopies

#### Full Construction site removal – July 2025

External window reveals in bricked area - To 2 June 2025

Other Reinstatement Activities, including via other LBC Services and Contractors By 30 June 2025

| Estates Lights  |
|-----------------|
| ссту            |
| Gates & Fencing |
| Lobby Areas     |
|                 |

#### Air bricks at base of building – till 3 June 2025