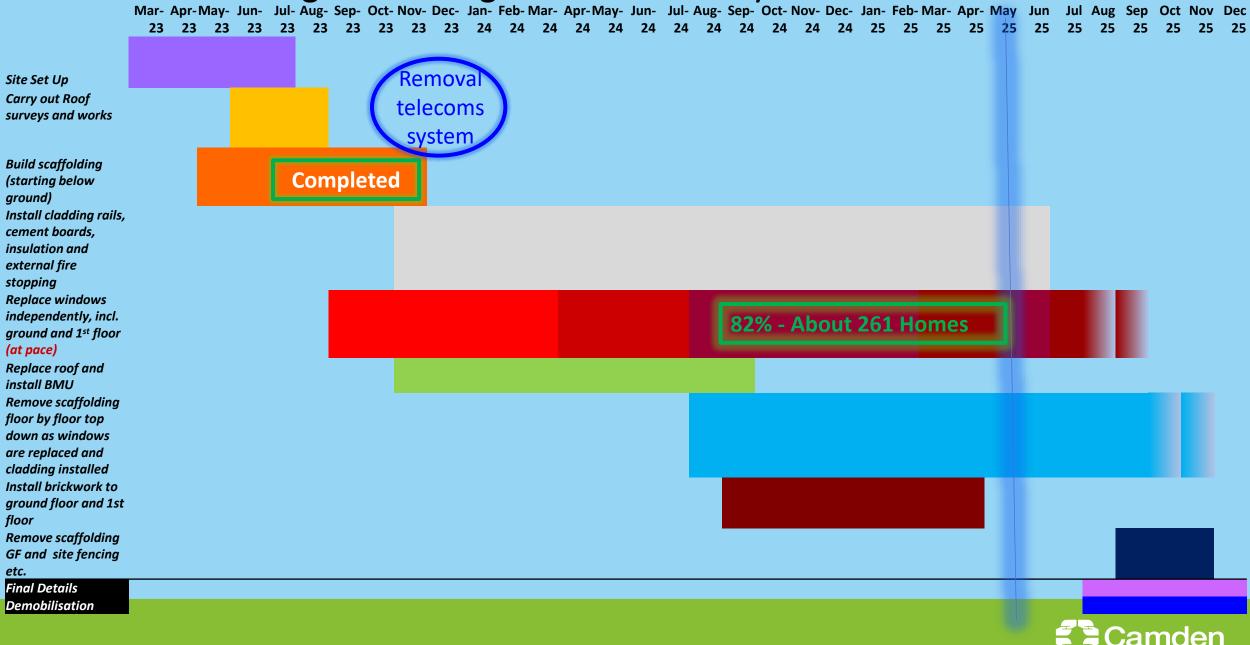

### Where are we? - High Level Programme for Bray and Taplow Towers (subject to change)

| Site set up<br>Build scaffolding                                              |                  |  |
|-------------------------------------------------------------------------------|------------------|--|
| Carry out roof<br>works<br>Replace windows                                    |                  |  |
| independently<br>across the building<br>(including soft<br>start for quality) |                  |  |
| Install new<br>windows at pace<br>Install cladding                            | 100% - 322 homes |  |
| rails, cement<br>boards, insulation<br>and external fire<br>stopping          |                  |  |
| Replace the roof<br>and install BMU<br>Remove                                 |                  |  |
| scaffolding from<br>top down floor by<br>floor as windows                     |                  |  |
| are replaced and<br>cladding gets<br>installed<br>Replace the                 |                  |  |
| windows to<br>ground and 1 <sup>st</sup><br>floors                            |                  |  |
| Replace brick work<br>Remove scaffolding,<br>site fencing, etc.               |                  |  |
| Final Details – vents,<br>entrances, reveals, etc<br>Demobilisation           |                  |  |