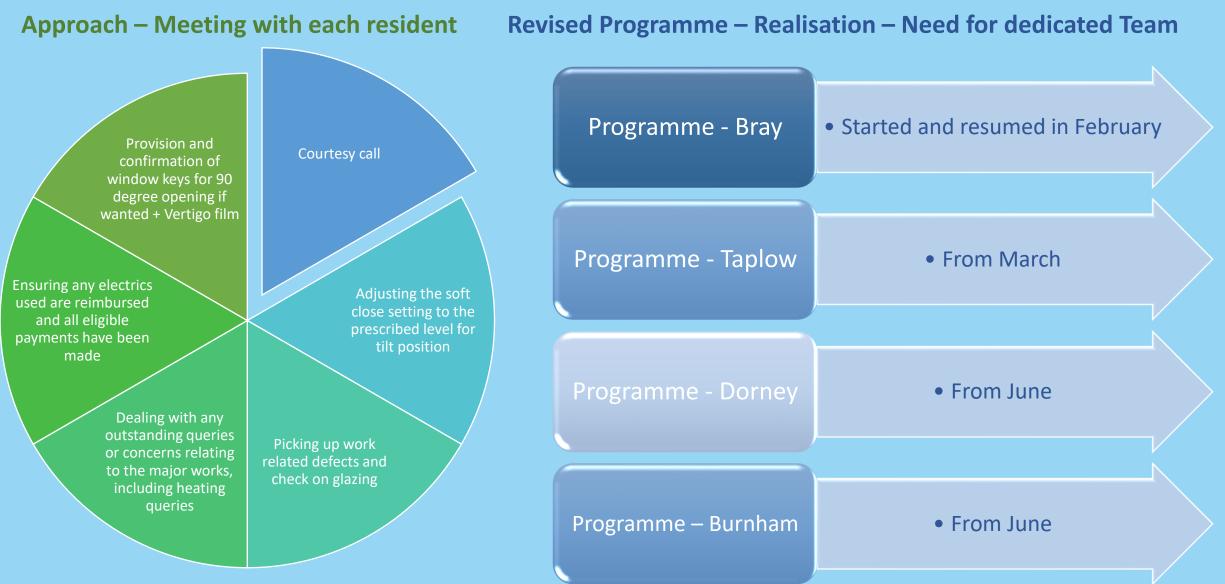

#### **Courtesy Visit** Independent Survey Prior to the Major **During the Major** Once the Major Works are with Glass remedial work as Works Works completing required (Completed at Bray and (ongoing) (completed) (under way at Bray and followed by Taplow) Taplow) Checking whether any works Survey for feedback about the Meeting expectations about defects occur to address and Survey on expectations and works in each home the works prevent concerns about the major works Upon works completion and Feedback about the works What worked well / where can sign off in each home we do better experience and finished works Survey upon completion by November 2019 tower As at least 65% of the works Complaints reviews for resolution and prevention are completed by tower with final survey to residents not previously contacted

## **Pre-Inspections and After Care / Courtesy Visit - Process**

After Care / Courtesy Visit with Residents

Practical completion and certification

Handover to Camden Teams

### 60 visits completed / 25 visits booked in

Welcome to contact us

We will reach out to all

## **After Care / Courtesy Visit Initiative**