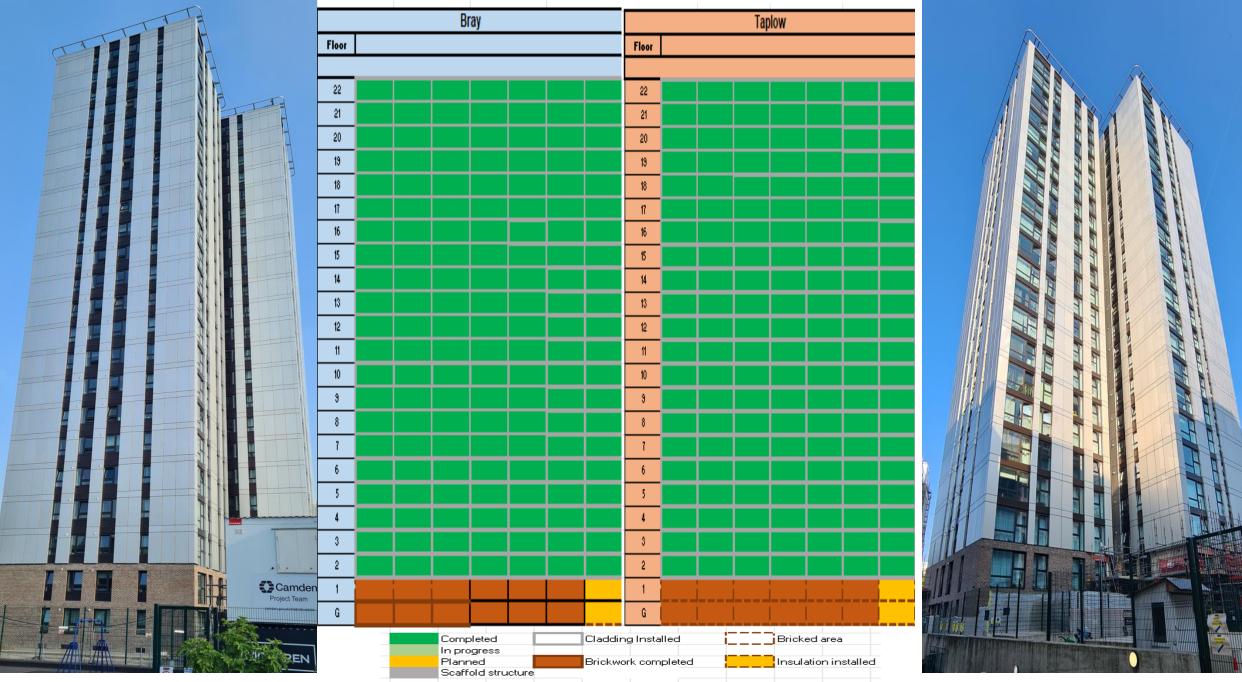

| Completed                                                     | 131 <b>(83%)</b>                                           | ½ Floors 19 to 22<br>½ Floors 18 to 22<br>( <b>20%)</b>    | March<br>2025                                   | November 2025                                                                            |
| Taplow    | Completed                | <b>Completed</b>                                              | 161 <mark>(100%)</mark><br>(since 19 February 2025)        | Floors 1 to 22 all elevations<br>(100%)                    | April<br>2025                                   | February 2025                                                                            |

 $\mathbf{\Lambda}$ 



### Bray and Taplow Towers - Facade Installation PROGRESS as at 19 May



### Progress – Construction at Burnham & Dorney Towers Progress as at 19 May



# **Other Works Up-dates**



### **THANK YOU**

for Patience throughout the very disruptive major works at your tower block and across the Estate. Our priority is to complete the construction work as swiftly as possible without compromising quality.



## Glazing Remediation Work at Bray and Dorney



Some 90 Homes with Remediation works completed – 40%

Initial Feedback and Improvements – Standards and Number of Visits

Compensation of £300 – Vouchers or Payment within 10 working days upon completion

#### **Positive Engagement**

Anticipated Completion – Early June (Bray) and early July (Dorney)



## Completion of Details

#### Air bricks and louvers

Ledge to Top of brickwork

External window reveals in