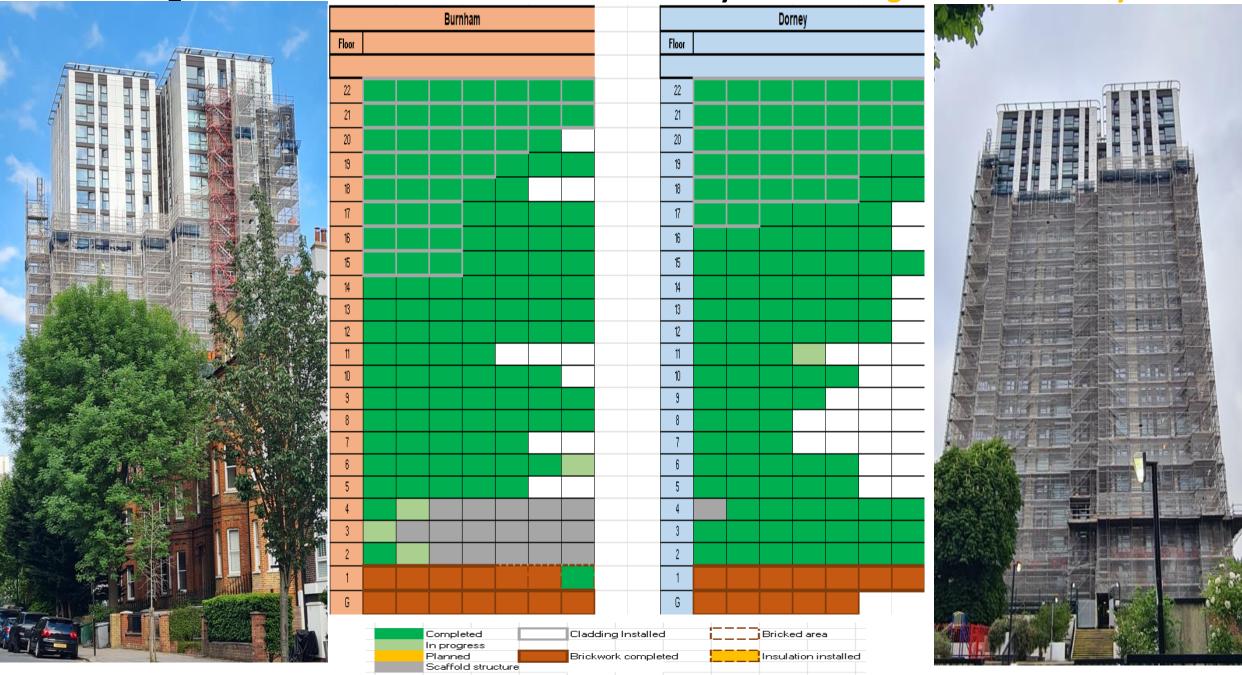

83%)</b>                                           | ½ Floors 19 to 22<br>½ Floors 18 to 22<br>( <b>20%)</b>    | March<br>2025                                   | November 2025                                                                            |
| Taplow    | Completed                | <b>Completed</b>                                              | 161 <mark>(100%)</mark><br>(since 19 February 2025)        | Floors 1 to 22 all elevations<br>(100%)                    | April<br>2025                                   | February 2025                                                                            |

 $\mathbf{\Lambda}$ 



### Bray and Taplow Towers - Facade Installation PROGRESS as at 19 May



### Progress – Construction at Burnham & Dorney Towers Progress as at 19 May



# **Other Works Up-dates**



### **THANK YOU**

for Patience throughout the very disruptive major works at your tower block and across the Estate. Our priority is to complete the construction work as swiftly as possible without compromising quality.



## Glazing Remediation Work at Bray and Dorney



Some 90 Homes with Remediation works completed – 40%

Initial Feedback and Improvements – Standards and Number of Visits

Compensation of £300 – Vouchers or Payment within 10 working days upon completion

#### **Positive Engagement**

Anticipated Completion – Early June (Bray) and early July (Dorney)



## Completion of Details

#### Air bricks and louvers

Ledge to Top of brickwork

External window reveals in bricked area

Estates Lights

CCTV

Gates & Fencing

Lobby Areas

Lift Floors