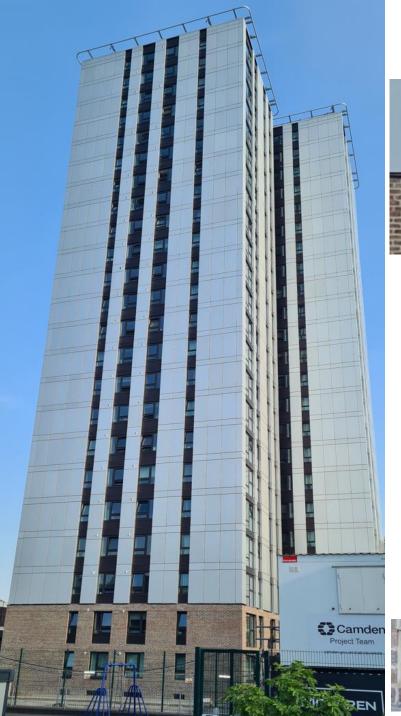

complete the construction work as swiftly as possible without compromising quality.



## Glazing Remediation Work at Bray and Dorney



Some 90 Homes with Remediation works completed – 40%

Initial Feedback and Improvements – Standards and Number of Visits

Compensation of £300 – Vouchers or Payment within 10 working days upon completion

#### **Positive Engagement**

Anticipated Completion – Early June (Bray) and early July (Dorney)



## Completion of Details

#### Air bricks and louvers

Ledge to Top of brickwork

External window reveals in bricked area

Estates Lights

CCTV

Gates & Fencing

Lobby Areas

Lift Floors





### Brickwork

Ramps /Steps

### Handrails

## Completion of Entrances

Main entrance doors

Additional door

Floormat – entrance lobby area

Lighting

Canopies







## Bray — Final Activities to Base of Building





## Taplow — Final Activities to Base of Building

**Ledge** to Top of brickwork Till 20 June 2025

#### Full Construction site removal – July 2025

External window reveals in bricked area - To 2 June 2025



Other Reinstatement Activities, including via other LBC Services and Contractors By 30 June 2025

| Estates Lights  |
|-----------------|
| ссту            |
| Gates & Fencing |
| Lobby Areas     |
|                 |

#### Air bricks at base of building – till 3 June 2025

## **Final Timelines**

| Tower   | Construction<br>Completion<br>(Funding<br>eligible<br>elements are<br>installed) | Construction<br>site removal<br>(majority to<br>base of the<br>building) | Construction fully<br>complete incl.<br>ancillary items<br>around ent