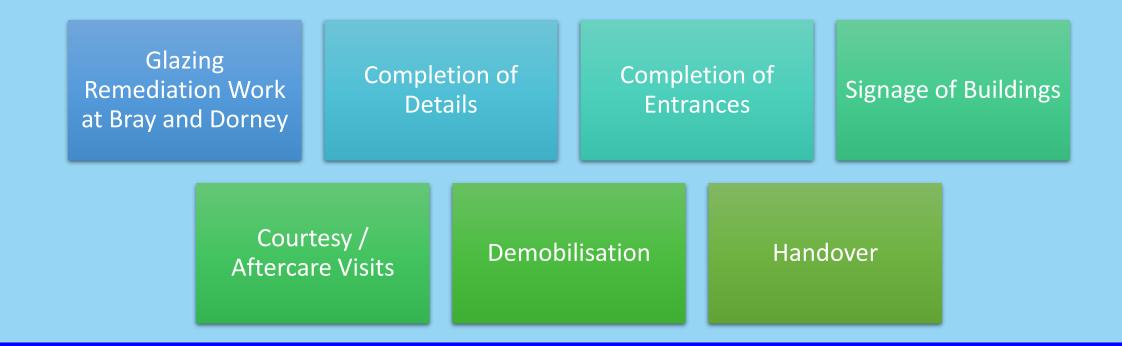

# **Other Works Up-dates**

## Glazing Remediation Work at Bray and Dorney

Some 90 Homes with Remediation works completed – 40%

Initial Feedback and Improvements – Standards and Number of Visits

Compensation of £300 – Vouchers or Payment within 10 working days upon completion

## Completion of Details

## Completion of Entrances

Main entrance doors

Additional door

Floormat – entrance lobby area

Lighting

Canopies