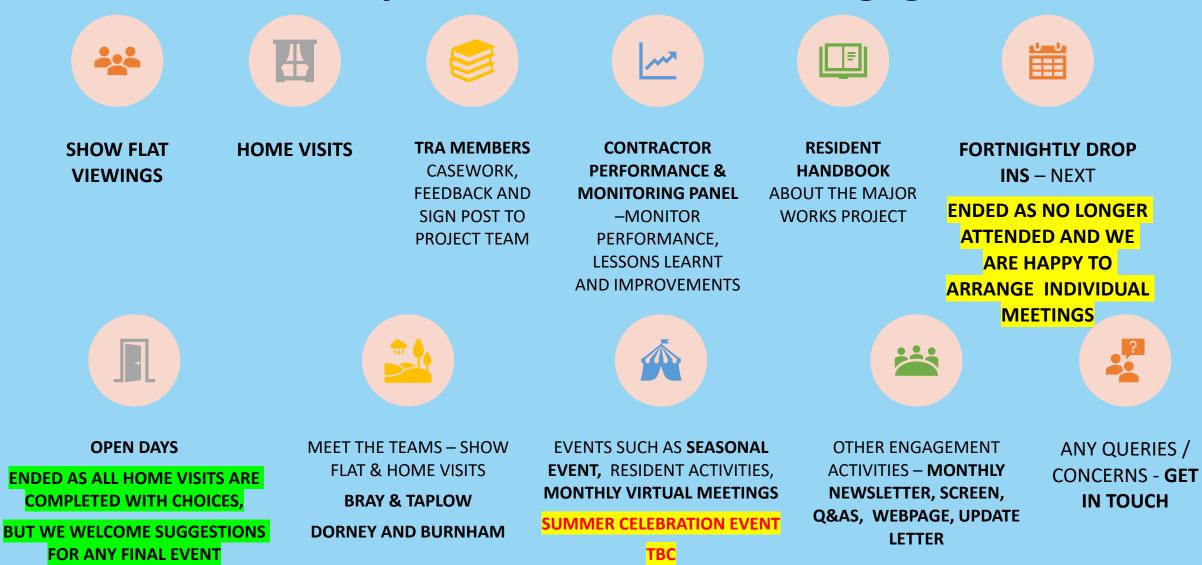

br><u>Michela.Williams@mclarengroup.com</u> | David Williams, Resident Liaison Officer<br>(Bray and Dorney) on <b>07827056696</b> or<br><b>David.Williams@McLarenGroup.com</b>                                                                                                                                                                                                                                                                                                                                                                                                                                                     | Francine Mboglen, Resident Liaison<br>Officer (Taplow) on <b>07469 291 477</b> or<br>Francine.Mboglen@mclarengroup.com |  |  |  |  |



## **Chalcots Major Works – Resident Engagement**





# Next Major Works Meet Ups

Bray, Burnham, Dorney and Taplow Towers Major Works Up-Dates Next Meeting – Tuesday 24 June 2025 at 7pm

Future meetings in 2025 at 7pm: Tuesday 22 July Tuesday 23 September – Final?





= ::

Н

Λ

- 1