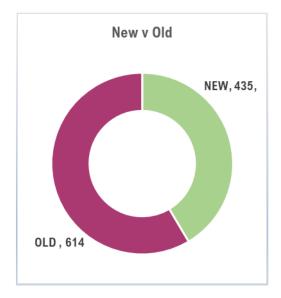

## Section 7. New cameras versus Old

Housing cameras at the start of the project - 614

**Housing** cameras newly installed, currently – **435** 