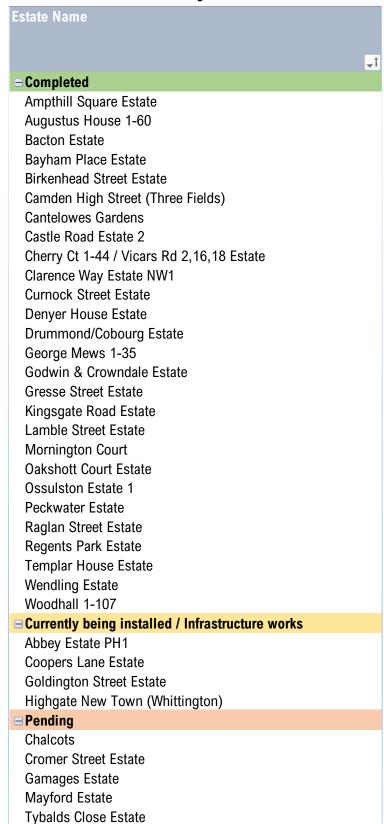

### **Section 2. Estates Completed**

Buildings name

| ■Ampthill Square Estate                                                |
|------------------------------------------------------------------------|
| Beckfoot                                                               |
| Brathay                                                                |
| Calgarth                                                               |
| Dalehead                                                               |
| Gillfoot                                                               |
| Glenridding                                                            |
| Holmrook                                                               |
| Mickledore                                                             |
| Muga And Green Spaces                                                  |
| Oxenholme                                                              |
| Stockbeck                                                              |
| ⊕ Augustus House 1-60                                                  |
| ⊕ Bacton Estate                                                        |
| Bayham Place Estate                                                    |
| Brockham                                                               |
| Faversham                                                              |
| Rainham                                                                |
| Westerham House                                                        |
| ⊟ Birkenhead Street Estate                                             |
| Argyle St                                                              |
| Argyle St 49                                                           |
| Fleetfield                                                             |
| Fleetway                                                               |
| Riverfleet                                                             |
| Riverside                                                              |
| ☐ Camden High Street (Three Fields)                                    |
| Brierfield                                                             |
| Fairfield                                                              |
| Foxfield                                                               |
| ⊕ Cantelowes Gardens                                                   |
| □ Castle Road Estate 2                                                 |
| Castle Court 24-82                                                     |
| ☐ Cherry Ct 1-44 / Vicars Rd 2,16,18 Estate                            |
| Cherry Court 2-22                                                      |
| ☐ Clarence Way Estate NW1                                              |
| Candida Court                                                          |
| Lorraine Court                                                         |
| Torbay Court                                                           |
| □ Curnock Street Estate                                                |
| Barnbrough                                                             |
| Billingley                                                             |
| Goldthorpe                                                             |
| Thurnscoe                                                              |
| Trimdon                                                                |
|                                                                        |
| ⊕ Drummond/Cohourg Fetate                                              |
| <ul><li>⊕ Drummond/Cobourg Estate</li><li>⊕ George Mews 1-35</li></ul> |
| ☐ Godwin & Crowndale Estate                                            |
| Crowndale Court                                                        |
| Godwin Court                                                           |
| ⊕ Gresse Street Estate                                                 |
| TOTESSE SHEEL ESIGLE                                                   |

| Eresby Place 42-53           |
|------------------------------|
| Eresby Place 9-27            |
| Eresby Place MUGA 9-27       |
| Grange Place 1-31            |
| Grange Place 32-55           |
| Queensgate Place 9-27        |
| ■ Lamble Street Estate       |
| Barrington Court 13-63       |
| ⊕ Mornington Court           |
|                              |
| ⊕ Oakshott Court Estate      |
| Ossulston Estate 1           |
| Walker House                 |
| □ Peckwater Estate           |
| Aborfield                    |
| Appleford                    |
| Avington                     |
| Beedon                       |
| Cantelupe                    |
| Greatfield                   |
| Greatfield Play Area         |
| The Forties                  |
| ■ Raglan Street Estate       |
| Monmouth House               |
| ■ Regents Park Estate        |
| Bowell                       |
| Bucklebury 1-70              |
| Cartmel 1-67                 |
|                              |
| Caudale                      |
| Clarence Gardens             |
| Clarence Gardens 49          |
| Clarence Gardens 72-87       |
| Clarence Gardens 81-99       |
| Compton Close                |
| Compton Close 17-30          |
| Compton Close Square         |
| Dick Collins Hall            |
| Englefield 1-44              |
| Harrington House 1-60        |
| Hawkshead 1-60               |
| Kirkfell                     |
| Langdale 1-60                |
| Lindale                      |
| Mackworth House 1-60         |
| Mardale                      |
|                              |
| Munster Square 29            |
| Munster Square 57, 86        |
| Munster Square 57-86         |
| Ravenglass                   |
| Roswick                      |
| Rothay 1-50                  |
| Stanhope Apartments 1-18     |
| Stanhope Apartments 19-36    |
| Swallowfield 1-44            |
| The Combe 1-70               |
| Troutbeck 1-67               |
| Winchester Apartments        |
| Windsor House/Redhill Street |
| ⊕ Templar House Estate       |
| ⊕ Wendling Estate            |
| ⊕Woodhall 1-107              |
| Cultur 1 101                 |