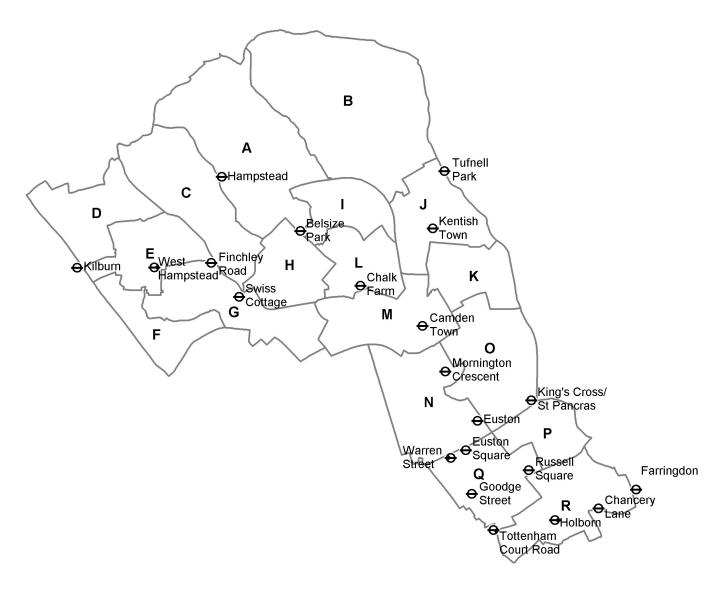

# Map of Wards in Camden

A – Hampstead Town
 B – Highgate
 C – Frognal and Fitzjohns
 L – Haverstock

D – Fortune Green M – Camden Town with Primrose Hill

E – West Hampstead N – Regents Park

F – Kilburn O – St Pancras and Somers Town

G- Swiss Cottage P- Kings Cross H- Belsize Q- Bloomsbury

I – Gospel Oak R – Holborn and Covent Garden

More detailed information on which ward an address is in can be found on www.camden.gov.uk/councillors or by phoning 020 7974 2792.