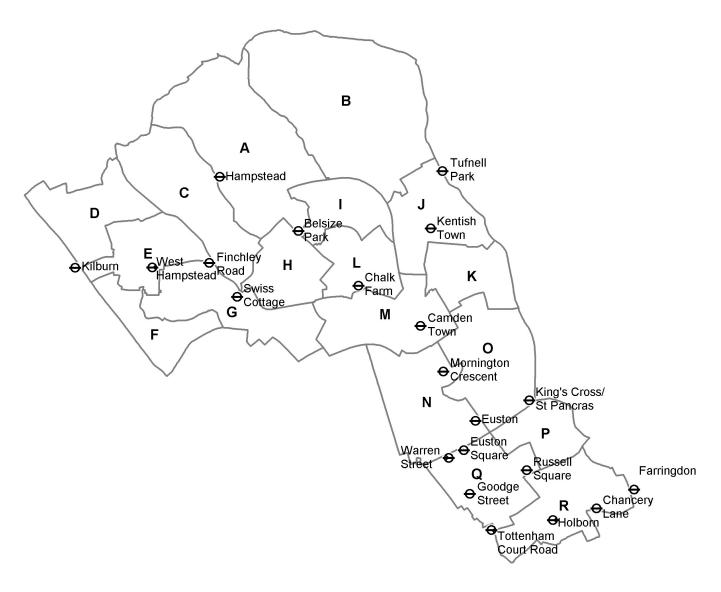

## Map of Wards in Camden

A – Hampstead Town
 B – Highgate
 C – Frognal and Fitzjohns
 L – Haverstock

D – Fortune Green M – Camden Town with Primrose Hill

E – West Hampstead N – Regents Park

F – Kilburn O – St Pancras and Somers Town

G- Swiss Cottage P- Kings Cross H- Belsize Q- Bloomsbury

I – Gospel Oak R – Holborn and Covent Garden

More detailed information on which ward an address is in can be found on www.camden.gov.uk/councillors or by phoning 020 7974 2792.